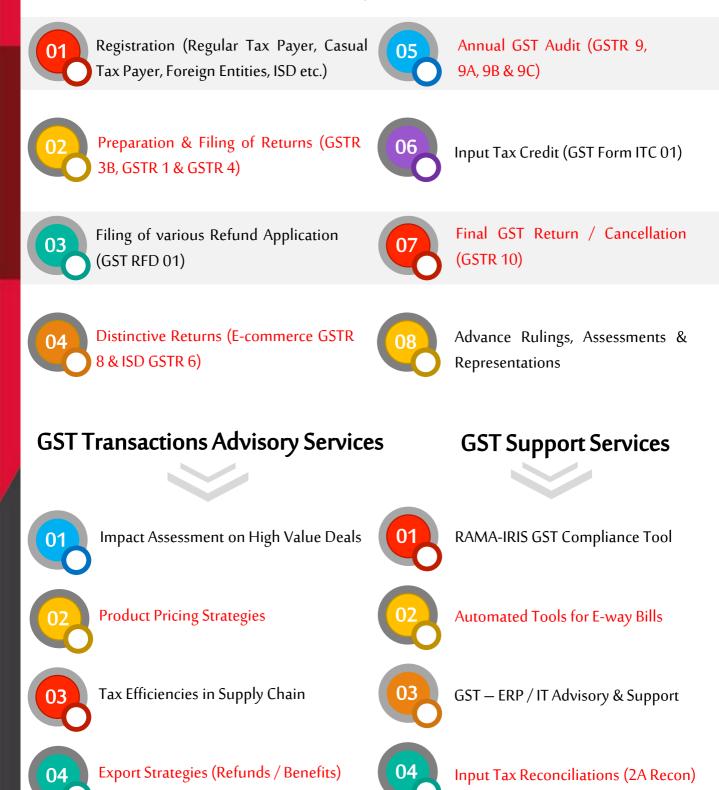

#### Service Spectrum

#### GST Compliance Services (Local Presence at > 30 Cities)

GST Health Check Review

Advice on Anti-profiteering Provisions

**Customised GST Trainings** 

05